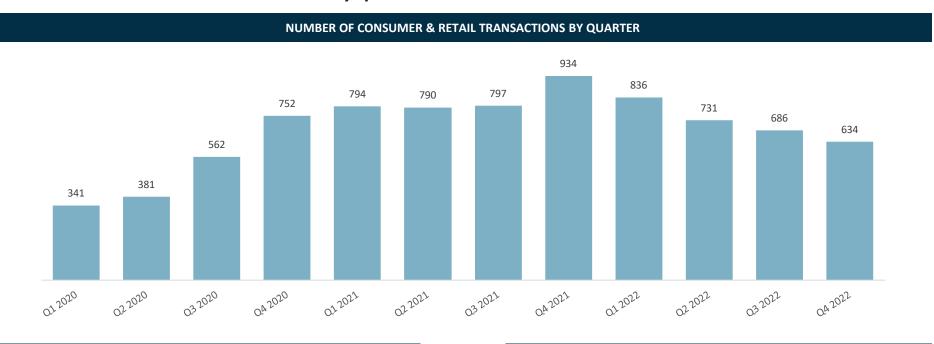

## **CONSUMER & RETAIL TRANSACTION DATA**

# Below is an overview of M&A volume by quarter for consumer & retail