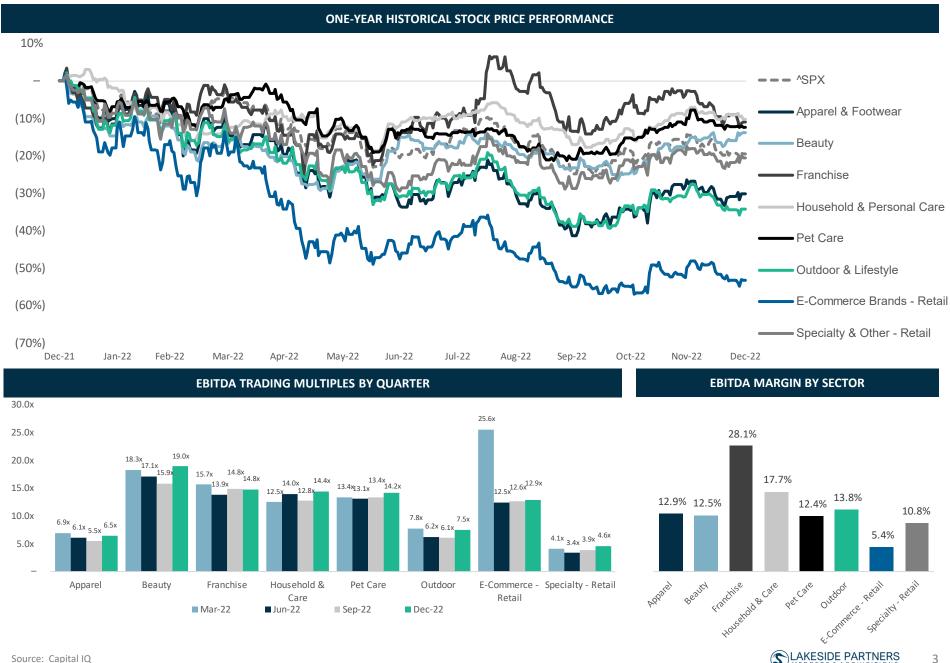

## **CONSUMER & RETAIL PUBLIC COMPANY PERFORMANCE**

# Below is a look at how publicly traded consumer & retail companies performed by sector