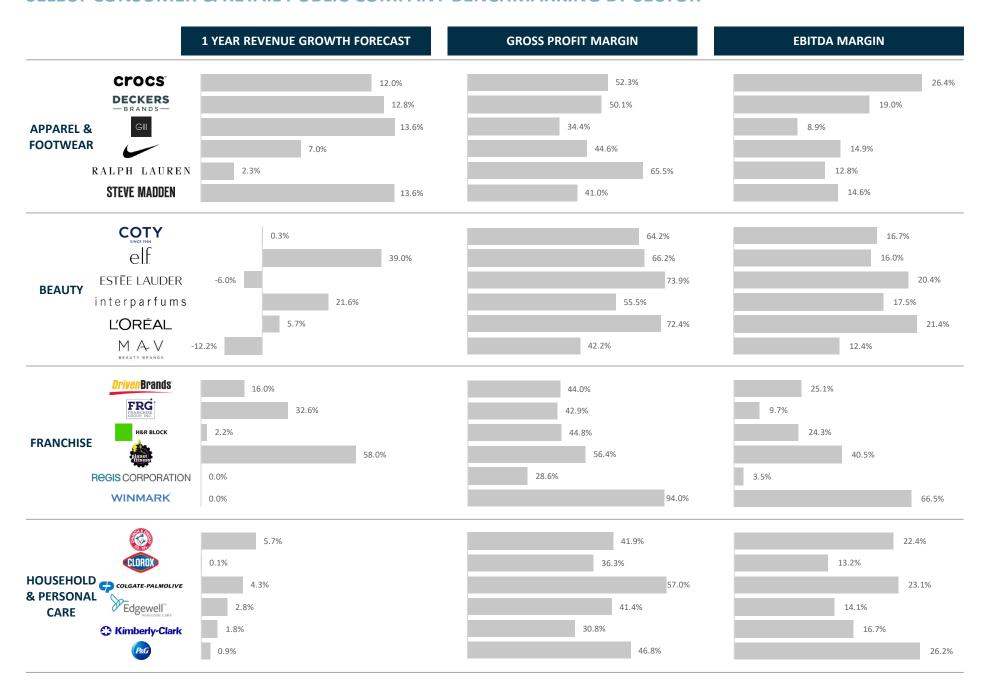

advisor to Marrinan Holdings.



has been acquired by



PetCareRX, a leading e-commerce distributor of pet medications, food, and supplies, was acquired by PetMed Express.

PetMed Express is a leading distributor of pet medications, products, and services directly to consumers.



has been acquired by

*⋬* **LEAGUE** 

LEGACY

Ouray Sportswear, a leading supplier for quality apparel and headwear to the destination, collegiate, golf, and corporate channels, was acquired by L2 Brands.

L2 Brands is a leading designer, manufacturer, and marketer of custom apparel and headwear.





## **CONSUMER & RETAIL PUBLIC COMPANY PERFORMANCE**

# Below is a look at how publicly traded consumer & retail companies performed by sector



## SELECT CONSUMER & RETAIL PUBLIC COMPANY BENCHMARKING BY SECTOR



# SELECT CONSUMER & RETAIL PUBLIC COMPANY BENCHMARKING BY SECTOR (CONT'D)



## **CONSUMER & RETAIL TRANSACTION DATA**

# Below is an overview of M&A volume by quarter for consumer & retail



## PERCENT OF TRANSACTION VOLUME COMPLETED BY QUARTER



## DISTRIBUTION OF TRANSACTIONS BY EV1



LAKESIDE PARTNERS
MERGERS & ACQUISITIONS

# **SELECT RECENT CONSUMER & RETAIL TRANSACTIONS**

| Closed Date | Target Name                | Business Description                                                                                                                                                                                          | Acquirer                           |
|-------------|----------------------------|------------------------------------------------------------------------------