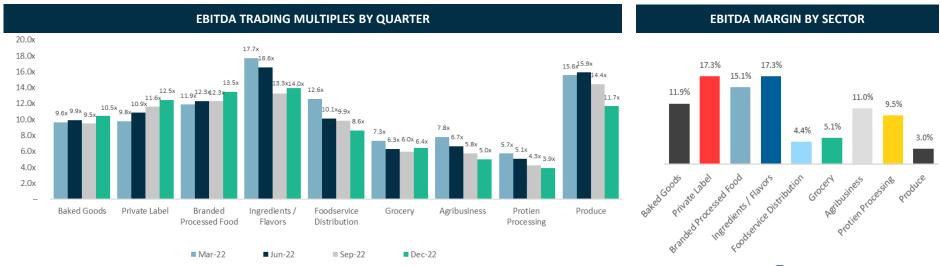

# FOOD, BEVERAGE, AND AGRICULTURE PUBLIC COMPANY PERFORMANCE

# Below is a look at how publicly traded food, beverage, and ag companies performed by sector

# FOOD, BEVERAGE, AND AGRICULTURE PUBLIC COMPANY BENCHMARKING BY SECTOR

Source: Capital IQ NA: Not Available NEG: Negative Results