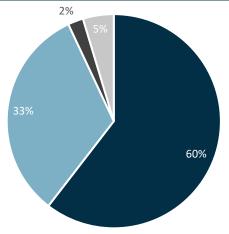

## **FOOD & BEVERAGE M&A STATISTICS**

# Below is an overview of M&A volume by quarter for Food & Beverage

■ \$51-\$250M ■ \$251-\$1,000M ■ \$1,000+M

LAKESIDE PARTNERS

58%

■ Q2 2022 ■ Q3 2022 ■ Q4 2022 ■ Q1 2023

18%