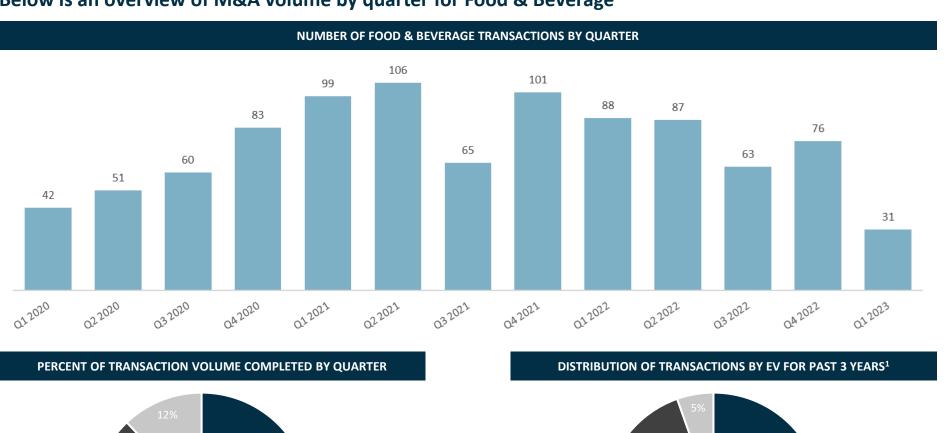

# Below is an overview of M&A volume by quarter for Food & Beverage

■ \$51-\$250M ■ \$251-\$1,000M ■ \$1,000+M

LAKESIDE PARTNERS

58%

■ Q2 2022 ■ Q3 2022 ■ Q4 2022 ■ Q1 2023

18%