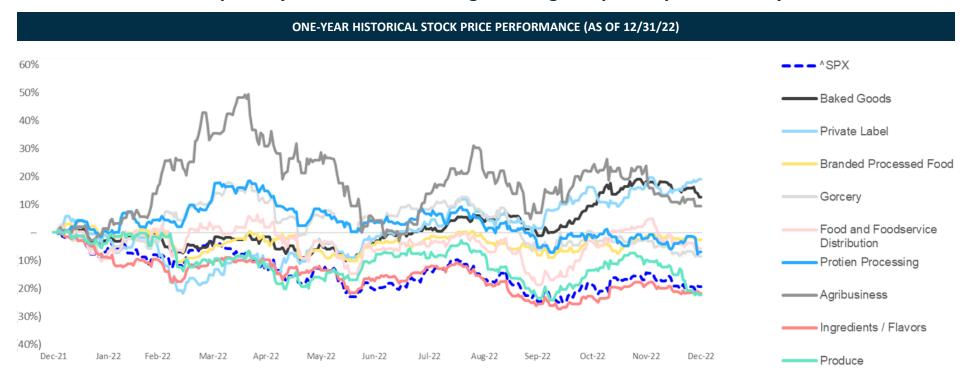

# FOOD, BEVERAGE, AND AGRICULTURE PUBLIC COMPANY PERFORMANCE

# Below is a look at how publicly traded food, beverage, and ag companies performed by sector

# FOOD, BEVERAGE, AND AGRICULTURE PUBLIC COMPANY BENCHMARKING BY SECTOR

Source: Capital IQ NA: Not Available NEG: Negative Results