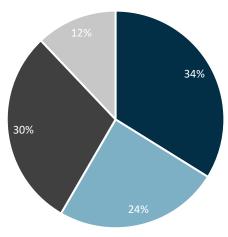

## **AGRICULTURE M&A STATISTICS**

# Below is an overview of M&A volume by quarter for Agriculture

■ Q2 2022 ■ Q3 2022 ■ Q4 2022 ■ Q1 2023

■ \$0-\$50M ■ \$51-\$250M ■ \$251-\$1,000M ■ \$1,000+M