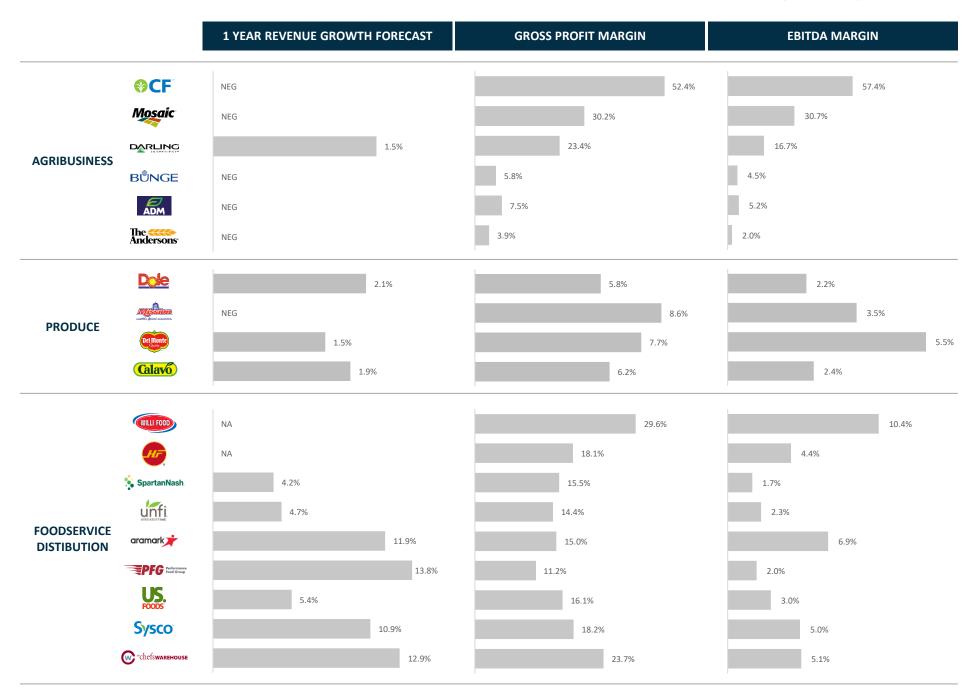

# FOOD, BEVERAGE, AND AGRICULTURE PUBLIC COMPANY BENCHMARKING BY SECTOR (CONT'D)

Source: Capital IQ NA: Not Available NEG: Negative Results