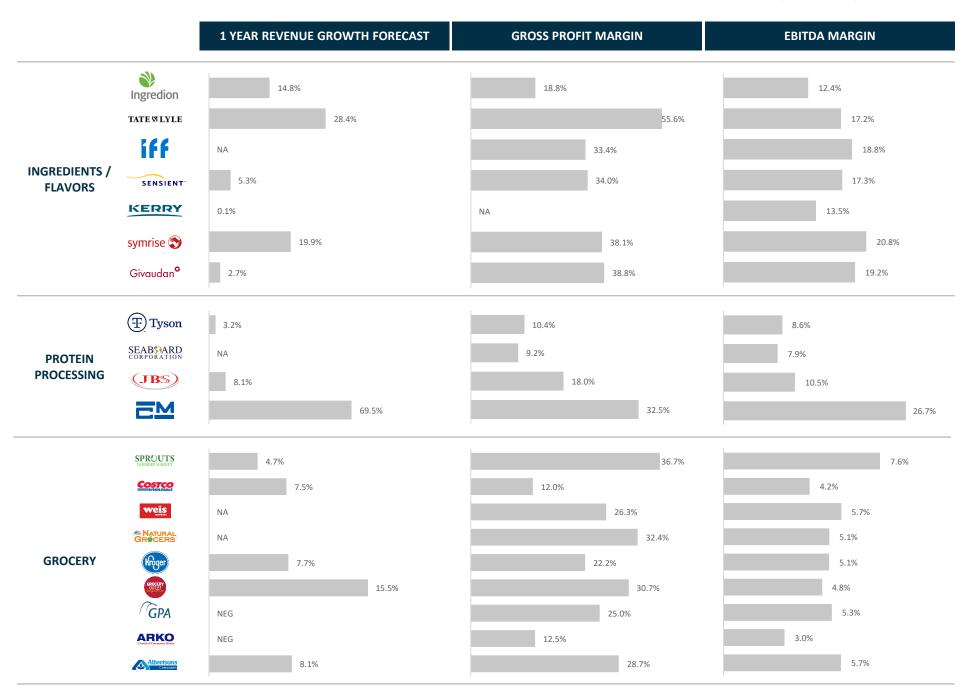

# FOOD, BEVERAGE, AND AGRICULTURE PUBLIC COMPANY BENCHMARKING BY SECTOR (CONT'D)

Source: Capital IQ NA: Not Available NEG: Negative Results