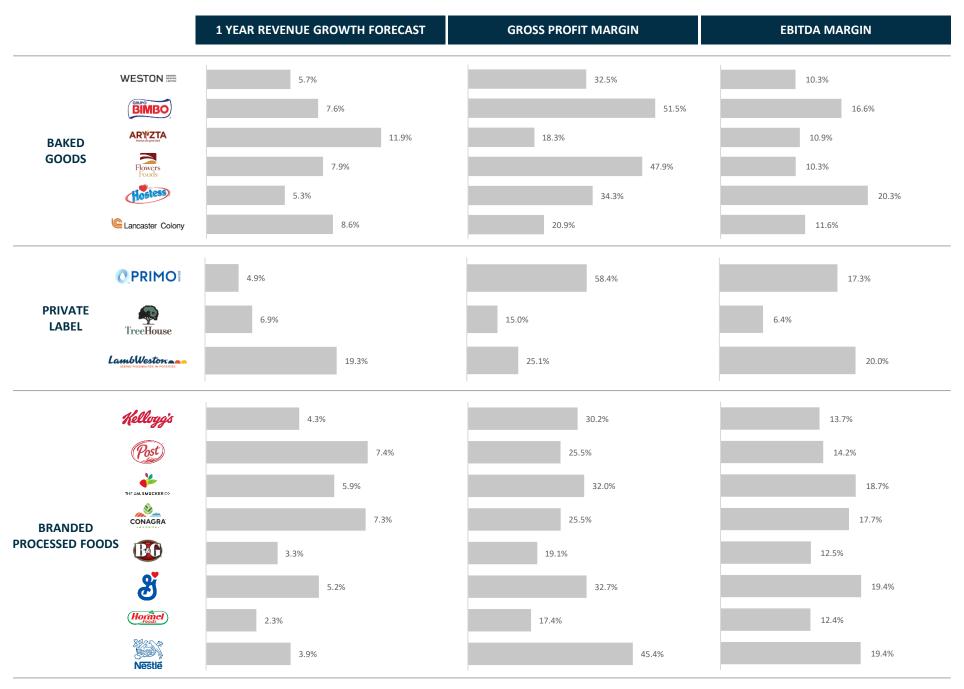

# FOOD, BEVERAGE, AND AGRICULTURE PUBLIC COMPANY BENCHMARKING BY SECTOR

Source: Capital IQ NA: Not Available NEG: Negative Results