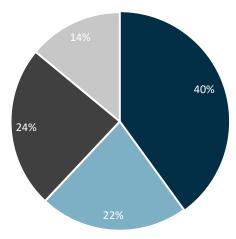

## **FOOD & BEVERAGE M&A STATISTICS**

# Below is an overview of M&A volume by quarter for Food & Beverage

■ \$51-\$250M ■ \$251-\$1,000M ■ \$1,000+M

LAKESIDE PARTNERS

58%

■ Q2 2022 ■ Q3 2022 ■ Q4 2022 ■ Q1 2023

18%