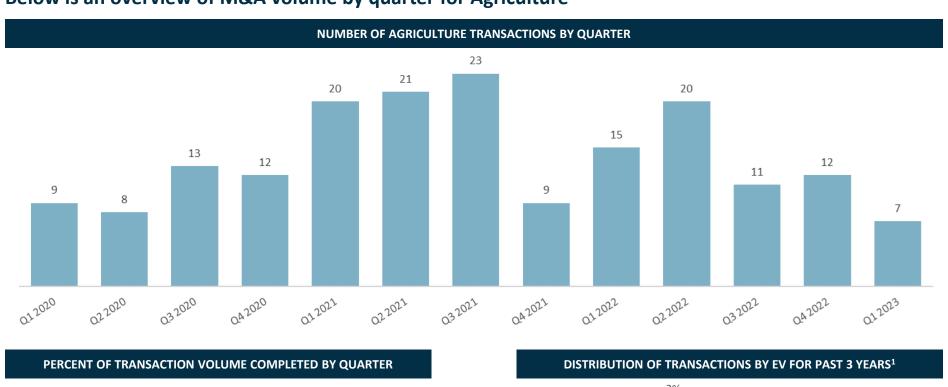

## **AGRICULTURE M&A STATISTICS**

# Below is an overview of M&A volume by quarter for Agriculture

■ Q2 2022 ■ Q3 2022 ■ Q4 2022 ■ Q1 2023

■ \$0-\$50M ■ \$51-\$250M ■ \$251-\$1,000M ■ \$1,000+M