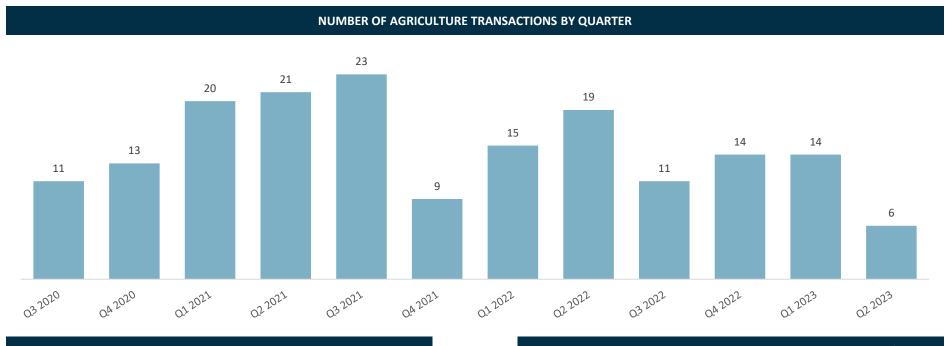

# Below is an overview of M&A volume by quarter for Agriculture

### PERCENT OF TRANSACTION VOLUME COMPLETED BY QUARTER