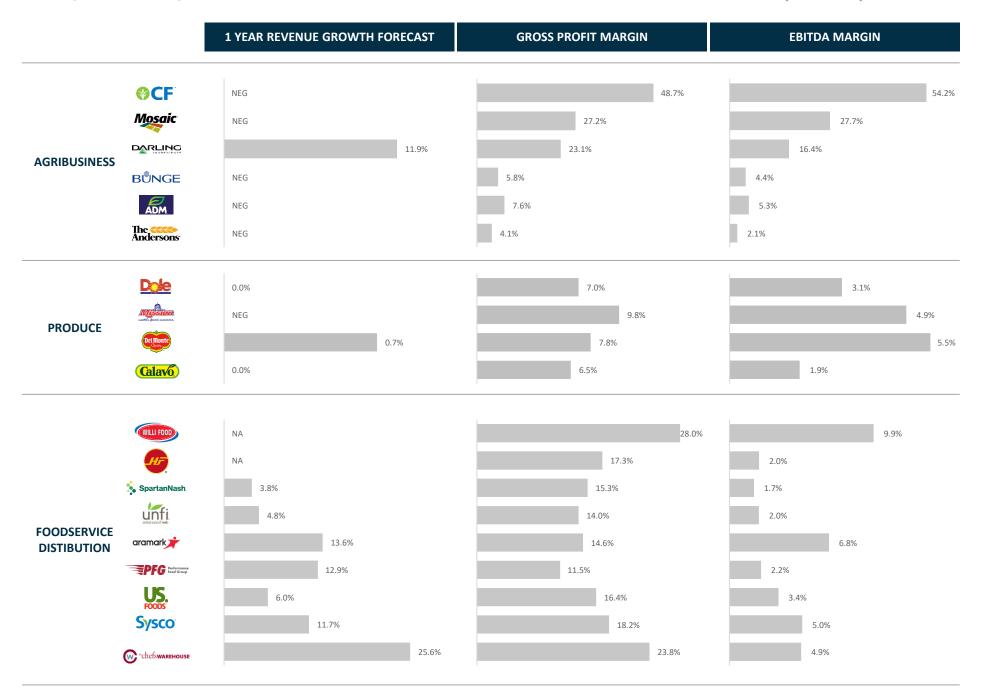

# FOOD, BEVERAGE, AND AGRICULTURE PUBLIC COMPANY BENCHMARKING BY SECTOR (CONT'D)

Source: Capital IQ NA: Not Available NEG: Negative Results