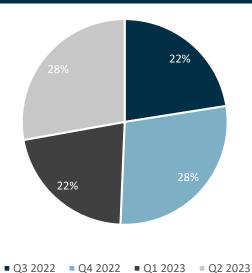

# Below is an overview of M&A volume by quarter for Food & Beverage

### PERCENT OF TRANSACTION VOLUME COMPLETED BY QUARTER