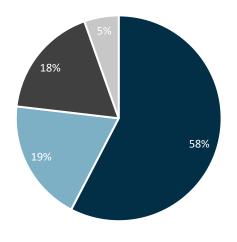

# Below is an overview of M&A volume by quarter for Food & Beverage

### DISTRIBUTION OF TRANSACTIONS BY EV FOR PAST 3 YEARS1

■ \$0-\$50M ■ \$51-\$250M ■ \$251-\$1,000M ■ \$1,000+M