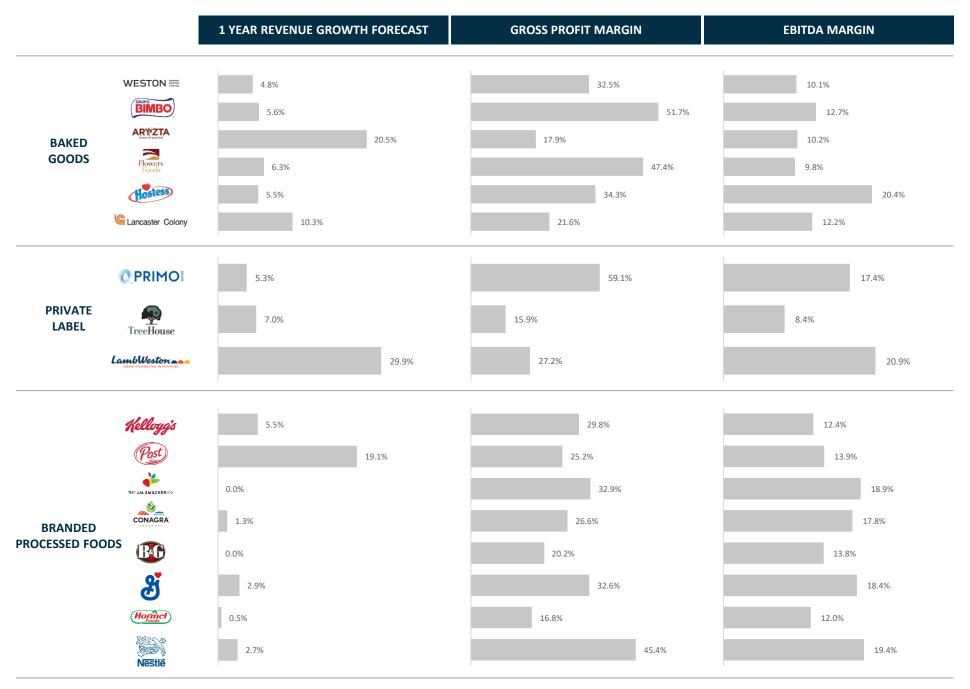

# FOOD, BEVERAGE, AND AGRICULTURE PUBLIC COMPANY BENCHMARKING BY SECTOR

Source: Capital IQ NA: Not Available NEG: Negative Results