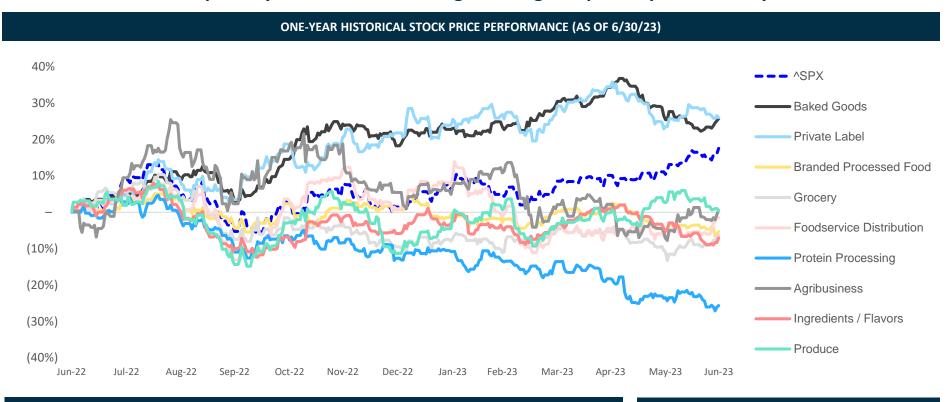

## FOOD, BEVERAGE, AND AGRICULTURE PUBLIC COMPANY PERFORMANCE

# Below is a look at how publicly traded food, beverage, and ag companies performed by sector

# FOOD, BEVERAGE, AND AGRICULTURE PUBLIC COMPANY BENCHMARKING BY SECTOR

Source: Capital IQ NA: Not Available NEG: Negative Results