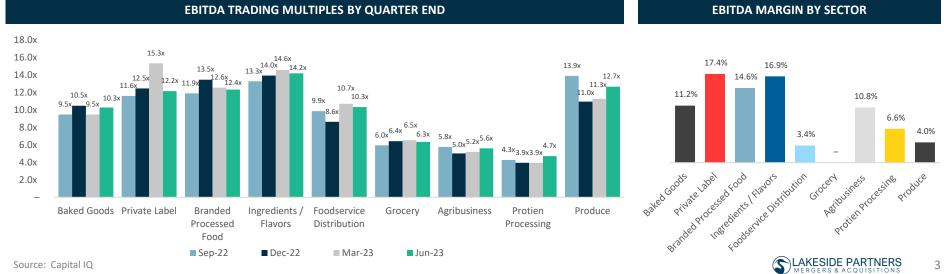

## FOOD, BEVERAGE, AND AGRICULTURE PUBLIC COMPANY PERFORMANCE

# Below is a look at how publicly traded food, beverage, and ag companies performed by sector

# FOOD, BEVERAGE, AND AGRICULTURE PUBLIC COMPANY BENCHMARKING BY SECTOR

Source: Capital IQ NA: Not Available NEG: Negative Results