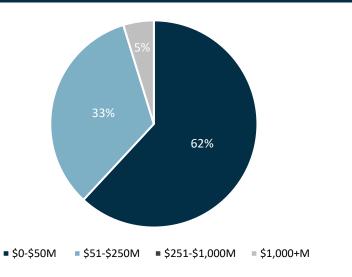

### DISTRIBUTION OF TRANSACTIONS BY EV FOR PAST 3 YEARS1

■ \$0-\$50M ■ \$51-\$250M ■ \$251-\$1,000M ■ \$1,000+M