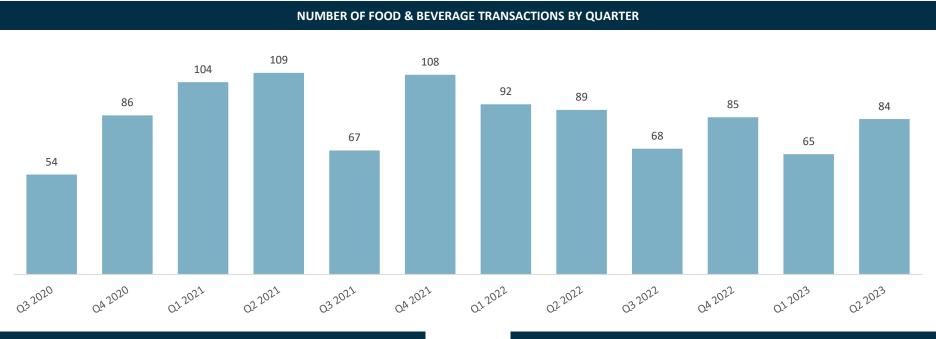

# Below is an overview of M&A volume by quarter for Food & Beverage

### PERCENT OF TRANSACTION VOLUME COMPLETED BY QUARTER