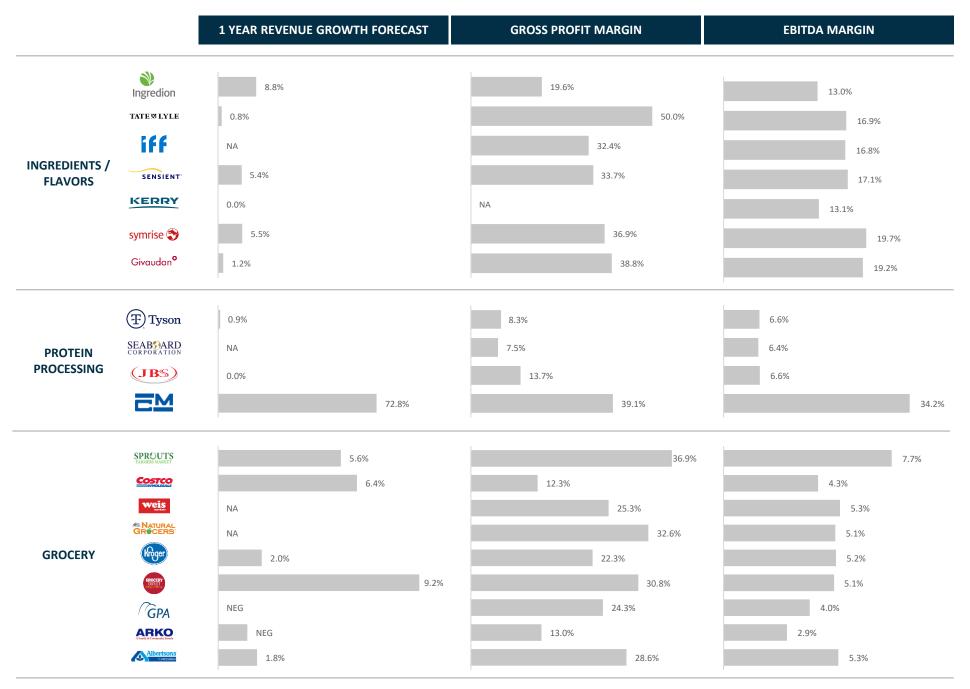

# FOOD, BEVERAGE, AND AGRICULTURE PUBLIC COMPANY BENCHMARKING BY SECTOR (CONT'D)

Source: Capital IQ NA: Not Available NEG: Negative Results